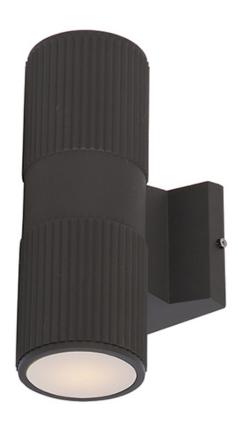

## PRODUCT DESCRIPTION

Indirect exterior lighting not only provides illumination where you want it but also highlights the building structure for a beautiful architectural effect. Our collection of up and down lighting fixtures are available in both Architectural Bronze and Brushed Aluminum. They are also available in both Incandescent and LED. The fixtures are sealed with screw lenses that are water tight and allows, for the use of standard light bulbs.

Total

**BULB INCLUDED** : (Not Included)

DIMMABLE : Yes LIGHTING\_DIRECTION: Up/Down

### **ADDITIONAL**

INSTALL UP/DOWN: All **OPERATING TEMPERATURE:** -20°C (-4°F), 40°C (104°F)

Always consult a qualified electrician before installing any lighting product.

WESTERN DISTRIBUTION CENTER (HEADQUARTER) 253 NORTH VINELAND AVE I CITY OF INDUSTRY, CA 91746