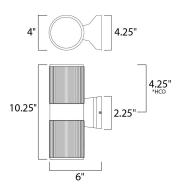

\*height from center of outlet to the top of the fixture

#### **MEASUREMENTS**

DIMENSION : 4" W x 10.25" H x 6" Ext : 4.25" W x 2.25" H x 4.25" HCO **BACK PLATE** 

HANGING WEIGHT : 2.93 lb

LAMPING

INPUT VOLTAGE : 120V **LUMENS** : 0 Rated

: 2 x 50W Incandescent E26 Medium R20, 100W **BULB** 