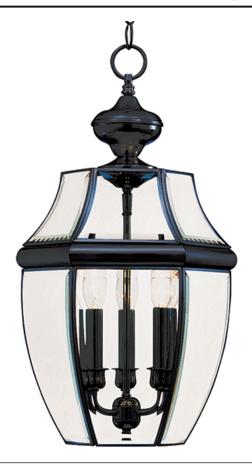

## **PRODUCT DESCRIPTION**

South Park is a traditional, early American style collection from Maxim Lighting International available in multiple finishes with Clear glass.

## MEASUREMENTS

HANGING WEIGHT

DIMENSION

BULB

: 12" L x 12" W x 20.5" H

: 8.6 lb

| LAMPING       |        |
|---------------|--------|
| INPUT VOLTAGE | :120V  |
| LUMENS        | : 0 Ra |

IS : 0 Rated : 3 x 40W Incandescent E12 Candelabra , 120W Total