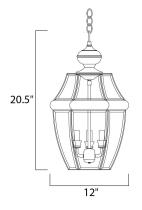

## MEASUREMENTS

HANGING WEIGHT

DIMENSION

BULB

: 12" L x 12" W x 20.5" H

: 8.6 lb

| LAMPING       |        |
|---------------|--------|
| INPUT VOLTAGE | :120V  |
| LUMENS        | : 0 Ra |

IS : 0 Rated : 3 x 40W Incandescent E12 Candelabra , 120W Total