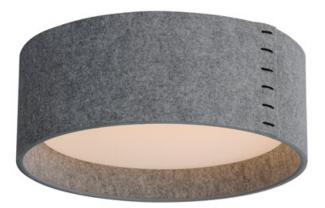

#### PRODUCT DESCRIPTION

Drum shades in a variety of fabrics and materials are a core lighting offering. Flush mounts, pendants, and ADA sconces are available in options of linen, organza, grasscloth, and sound absorbing grey felt shades. An internal acrylic diffuser, illuminated by an evenly dispersed powerful LED light source, directs light downward and produces an ambient glow inside the outer shade. This lens features a crisp and tidy twist-lock mechanism that eliminates any visible hardware, whether it is put in a residential or commercial context, this collection meets the necessary application needs while adding style to the space.

#### **MEASUREMENTS**

**DIMENSION** : 16" L x 16" W x 6" H

: 13.75" W x 1.25" H x 13.75" L CANOPY

HANGING WEIGHT : 4.45 lb

# MATERIAL

Steel, Acrylic, Fabric