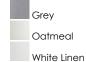

orbing grey felt shades. An internal acrylic diffuser, illuminated by an evenly dispersed powerful LED light source, directs light downward and produces an ambient glow inside the outer shade. This lens features a crisp and tidy twist-lock mechanism that eliminates any visible hardware, whether it is put in a residential or commercial context, this collection meets the necessary application needs while adding style to the space.

#### **MEASUREMENTS**

**DIMENSION** : 16" L x 16" W x 6" H

: 13.75" W x 1.25" H x 13.75" L CANOPY

HANGING WEIGHT : 4.45 lb

# LAMPING

INPUT VOLTAGE : 120-277V

**LUMENS** : 1,260 Rated (1,200 Del.)

BULB : 1 x 18W LED PCB Intergrated, 18W Total

BULB INCLUDED : (Integrated) DIMMABLE : Universal 3-in-1

CRI : 90 CRI COLOR\_TEMP : 3000K

## **FINISHES OPTION**



# MATERIAL

Steel, Acrylic, Fabric

### **RATINGS**

cETLus Dry Location



# **ADDITIONAL**

**RATED LIFE 50000 Hours OPERATING TEMPERATURE:** -20°C (-4°F), 40°C (104°F)

Always consult a qualified electrician before installing any lighting product.