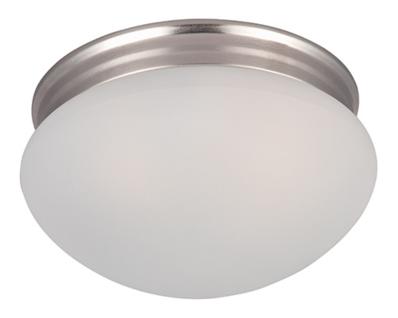

## PRODUCT DESCRIPTION

Maxim Lighting's commitment to both the residential lighting and the home building industries will assure you a product line focused on your lighting needs. With Maxim Lighting you will find quality product that is well designed, well priced and readily available.

## **MEASUREMENTS**

DIMENSION : 9" L x 9" W x 5" H

HANGING WEIGHT : 2.41 lb

# **GLASS**

Frosted FT

## MATERIAL

Glass, Steel