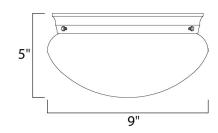

Job Type:



## PRODUCT DESCRIPTION

Maxim Lighting's commitment to both the residential lighting and the home building industries will assure you a product line focused on your lighting needs. With Maxim Lighting you will find quality product that is well designed, well priced and readily available.



## **MEASUREMENTS**

DIMENSION : 9" L x 9" W x 5" H

HANGING WEIGHT : 2.41 lb

#### LAMPING

INPUT VOLTAGE : 120V **LUMENS** : 0 Rated

**BULB** : 2 x 60W Incandescent E26 Medium , 120W Total

BULB INCLUDED : (Not Included)

DIMMABLE : Yes

#### **FINISHES OPTION**



# **GLASS**

Frosted FT

## MATERIAL

Glass, Steel

## **RATINGS**

**CETLUS** 

Damp Location









### **ADDITIONAL**

RATED LIFE 2500 Hours OPERATING TEMPERATURE: -20°C (-4°F), 40°C (104°F)

Always consult a qualified electrician before installing any lighting product.



# WESTERN DISTRIBUTION CENTER (HEADQUARTER)