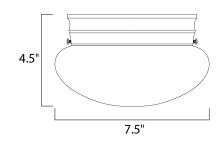

# **MEASUREMENTS**

DIMENSION : 7.5" L x 7.5" W x 4.5" H

HANGING WEIGHT : 1.68 lb