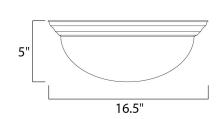

Job Type:



### PRODUCT DESCRIPTION

Maxim Lighting's commitment to both the residential lighting and the home building industries will assure you a product line focused on your lighting needs. With Maxim Lighting you will find quality product that is well designed, well priced and readily available.



# **MEASUREMENTS**

DIMENSION : 16.5" W x 5" H HANGING WEIGHT : 4.85 lb

### LAMPING

INPUT VOLTAGE : 120V **LUMENS** : 0 Rated

**BULB** : 3 x 60W Incandescent E26 Medium, 180W Total

BULB INCLUDED : (Not Included)

DIMMABLE : Yes

### **FINISHES OPTION**



Satin Nickel

Textured White

## **GLASS**

Marble MR

# MATERIAL

Glass, Steel

### **RATINGS**

cETLus Damp Location







### **ADDITIONAL**

RATED LIFE 2500 Hours OPERATING TEMPERATURE: -20°C (-4°F), 40°C (104°F)

Always consult a qualified electrician before installing any lighting product.



# WESTERN DISTRIBUTION CENTER (HEADQUARTER)

253 NORTH VINELAND AVE I CITY OF INDUSTRY, CA 91746

# **EASTERN DISTRIBUTION CENTER**

4200 SHIRLEY DR. I ATLANTA, GA 30336

P. 626.956.4200 | F. 626.956.4225 | maximlighting.com