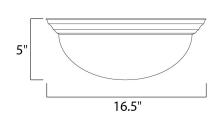

## MEASUREMENTS DIMENSION

DIMENSION : 16.5" W x 5" H HANGING WEIGHT : 4.85 lb

LAMPING

INPUT VOLTAGE : 120V LUMENS : 0 Rated BULB : 3 x 60W

BULB INCLUDED : (Not Included) DIMMABLE : Yes FINISHES OPTION

GLASS Frosted FT