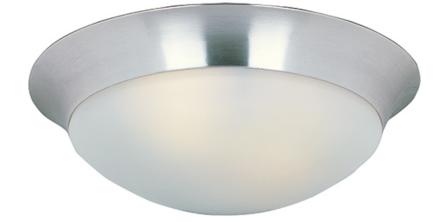

## MEASUREMENTS DIMENSION

DIMENSION : 16.5" W x 5" H HANGING WEIGHT : 4.85 lb

LAMPING

INPUT VOLTAGE : 120V LUMENS : 0 Rated BULB : 3 x 60W

BULB INCLUDED : (Not Included) DIMMABLE : Yes FINISHES OPTION

GLASS Frosted FT