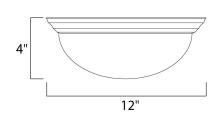

## MEASUREMENTS

DIMENSION : 12" L x 12" W x 4" H HANGING WEIGHT : 2.27 lb

LAMPING

INPUT VOLTAGE: 120VLUMENS: 0 RaBULB: 1 x 6BULB INCLUDED: (NotDIMMABLE: Yes

: 0 Rated : 1 x 60W Incandescent E26 Medium , 60W Total : (Not Included) : Yes