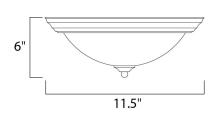

## MEASUREMENTS DIMENSION

DIMENSION : 11.5" W x 6" H HANGING WEIGHT : 1.72 lb

LAMPING INPUT VOLTAGE : 120V

LUMENS : BULB : BULB INCLUDED : DIMMABLE :

: 0 Rated : 2 x 60W Incandescent E26 Medium , 120W Total : (Not Included) : Yes