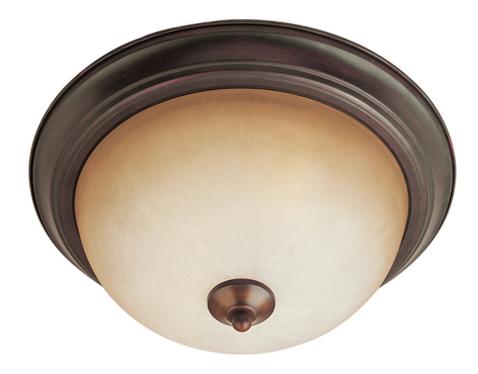

## **PRODUCT DESCRIPTION**

Maxim Lighting's commitment to both the residential lighting and the home building industries will assure you a product line focused on your lighting needs. With Maxim Lighting you will find quality product that is well designed, well priced and readily a

## MEASUREMENTS DIMENSION

DIMENSION : 11.5" W x 6" H HANGING WEIGHT : 1.72 lb

LAMPING INPUT VOLTAGE : 120V

LUMENS : BULB : BULB INCLUDED : DIMMABLE :

: 0 Rated : 2 x 60W Incandescent E26 Medium , 120W Total : (Not Included) : Yes

## FINISHES OPTION

GLASS Wilshire WS

MATERIAL Glass, Steel

RATINGS CETLus Damp Location

ADDITIONAL RATED LIFE 2500 Hours OPERATING TEMPERATURE: -20°C (-4°F), 40°C (104°F)

Always consult a qualified electrician before installing any lighting product.