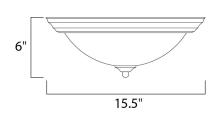

## MEASUREMENTS

DIMENSION

: 15.5" W x 6" H HANGING WEIGHT : 3.87 lb

LAMPING

INPUT VOLTAGE : 120V LUMENS : 0 Rated BULB : 3 x 60W Incandescent E26 Medium , 180W Total BULB INCLUDED : (Not Included)

DIMMABLE : Yes **FINISHES OPTION** 