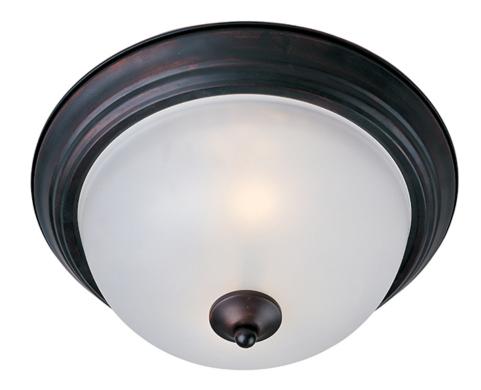

## **PRODUCT DESCRIPTION**

Maxim Lighting's commitment to both the residential lighting and the home building industries will assure you a product line focused on your lighting needs. With Maxim Lighting you will find quality product that is well designed, well priced and readily a

## MEASUREMENTS

DIMENSION

: 15.5" W x 6" H HANGING WEIGHT : 3.87 lb

LAMPING

INPUT VOLTAGE : 120V LUMENS : 0 Rated BULB : 3 x 60W Incandescent E26 Medium , 180W Total BULB INCLUDED : (Not Included)

DIMMABLE : Yes **FINISHES OPTION** 

GLASS

Frosted FT

MATERIAL Glass, Steel

RATINGS cETLus Damp Location