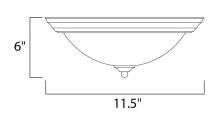

## MEASUREMENTS

DIMENSION : 11.5" L x 11.5" W x 6" H HANGING WEIGHT : 0.93 lb

LAMPING

LUMENS BULB BULB INCLUDED DIMMABLE :Yes

INPUT VOLTAGE : 120V : 0 Rated : 1 x 60W Incandescent E26 Medium , 60W Total : (Not Included)