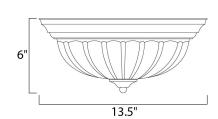

## **MEASUREMENTS**

DIMENSION : 13.5" L x 13.5" W x 6" H

HANGING WEIGHT : 1.15 lb