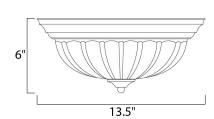

# **MEASUREMENTS**

DIMENSION : 13.5" L x 13.5" W x 6" H

HANGING WEIGHT : 1.15 lb