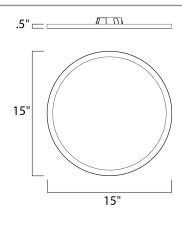

Quantity:\_

| Measure | ements: |
|---------|---------|
|---------|---------|

Length 15.00'' Max OAH 0.50''

Hanging Weight 3.53 lb

## Lamping:

1.00 of Bulbs

36W

36 total watt

90+ CRI

Dimmable : Dimmable with ELV Dimmer at 120V

<u>Width</u> 15.00'' Min OAH 0.50''

Lumens

<u>Height</u> 0.50'' **BP** Width 4.10''

2,500 Rated Lumens 2,200 Delivered

3000 Color Temperature

Input Voltage: 120-277