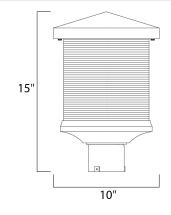

Job Type:\_

Quantity:\_

Comments:

Job Name:\_

|     | Measurements:       |                        |               | Finish:        |
|-----|---------------------|------------------------|---------------|----------------|
|     | <u>Length</u>       | <u>Width</u>           | <u>Height</u> | Earth Tone ET  |
|     | 10.00"              | 10.00''                | 15.00"        |                |
|     | Hanging Weight      |                        |               | Glass:         |
|     | 14.30 lb            |                        |               | Clear CL       |
|     |                     |                        |               |                |
|     | Lamping:            |                        |               | Material:      |
|     | 1.00 of Bulbs       |                        |               | Vivex          |
|     | 12W                 | 960 Rated Lumens       |               |                |
| 10" | 12 total watt       | 3000 Color Temperature |               | Certification: |
|     | 90+ CRI             | Input Voltage: 120     |               | Wet Location   |
|     | Dimmable : Triac CL |                        |               |                |
|     |                     |                        |               |                |
|     |                     |                        |               | Additional:    |