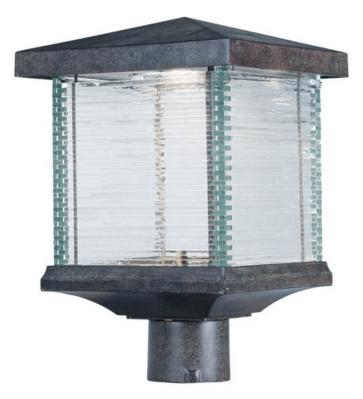

Job Type:\_

Quantity:\_

Comments:

Job Name:\_

|     | Measurements:       |                        |               | Finish:        |
|-----|---------------------|------------------------|---------------|----------------|
|     | <u>Length</u>       | <u>Width</u>           | <u>Height</u> | Earth Tone ET  |
|     | 10.00"              | 10.00''                | 15.00"        |                |
|     | Hanging Weight      |                        |               | Glass:         |
|     | 14.30 lb            |                        |               | Clear CL       |
|     |                     |                        |               |                |
|     | Lamping:            |                        |               | Material:      |
|     | 1.00 of Bulbs       |                        |               | Vivex          |
|     | 12W                 | 960 Rated Lumens       |               |                |
| 10" | 12 total watt       | 3000 Color Temperature |               | Certification: |
|     | 90+ CRI             | Input Voltage: 120     |               | Wet Location   |
|     | Dimmable : Triac CL |                        |               |                |
|     |                     |                        |               |                |
|     |                     |                        |               | Additional:    |