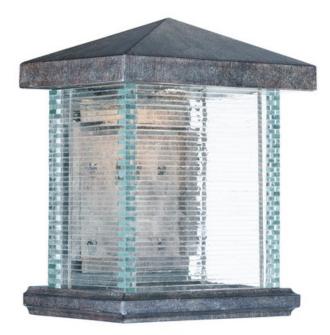

### Finish:

### Earth Tone ET

# Glass:

Clear CL

## Material:

Vivex

### Additional:

COB LED (Included) Lighting Direction: Down Slope: