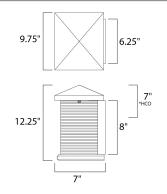

Job Type:

Job Name:

Comments:

<u>Height</u>

12.25''

8.00''

**BP** Height

\*height from center of outlet to the top of the fixture

| Me | asurements: |  |
|----|-------------|--|
|    |             |  |

<u>Width</u> 9.75'' BP Width 6.25'' Hanging Weight 11.44 lb

# Extension 7.00'' <u>HCO</u> 7.00''

umens Temperature e: 120