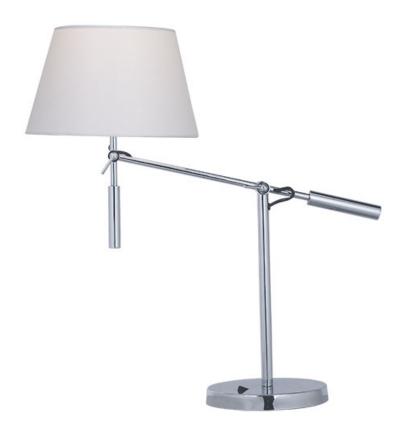

## **PRODUCT DESCRIPTION**

Inspired design for hospitality and residences, this collection features shades of white Wafer fabric and heavy Polished Chrome arms that characterize the quality of these products. Be it bedside or suspension the sweeping, swinging, and adjustable light sources allows you to direct the light to your preference. All products include LED lamping.

## MEASUREMENTS

DIMENSION

: 22.75" L x 11" W x 30.75" H HANGING WEIGHT : 11.02 lb

| LAMPING            |                                    |
|--------------------|------------------------------------|
| INPUT VOLTAGE      | : V                                |
| LUMENS             | : 810 Rated (750 Del.)             |
| BULB               | : 1 x 9W LED E26 Medium , 9W Total |
| DIMMABLE           | : ELV                              |
| CRI                | : 90 CRI                           |
| COLOR_TEMP         | : 3000K                            |
| LIGHTING_DIRECTION | I : Omni                           |

Polished Chrome

MATERIAL Steel + Fabric

RATINGS **CETLusDry Location** 