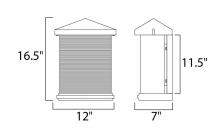

## **MEASUREMENTS**

DIMENSION : 12" W x 16.5" H x 7" Ext BACK PLATE : 7" W x 11.5" H x 8.5" HCO

HANGING WEIGHT : 18.04 lb