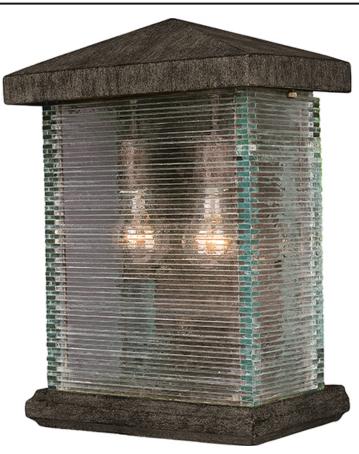

## PRODUCT DESCRIPTION

Maxim Lighting's Triumph VX Collection is made with Vivex, a material twice the strength of resin, is non-corrosive, UV resistant and backed with a 5-Year Limited Warranty. Triumph VX features our Earth Tone finish and Clear glass.

### LAMPING

INPUT VOLTAGE : 120V **LUMENS** : 0 Rated

: 2 x 60W Incandescent E26 Medium, 120W Total

BULB INCLUDED : (Not Included)

DIMMABLE : Yes

#### **FINISHES OPTION**

**GLASS** 

Clear CL

MATERIAL Poly Resin

RATINGS

cETLus Wet Location