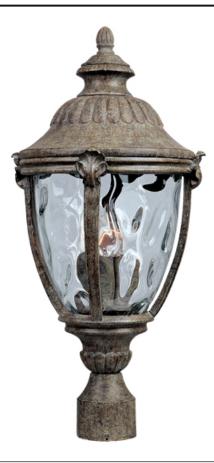

## **PRODUCT DESCRIPTION**

Maxim Lighting's Morrow Bay VX Collection is made with Vivex, a material twice the strength of resin, is non-corrosive, UV resistant and backed with a 5-Year Limited Warranty. Morrow Bay VX features our Earth Tone finish and Water Glass.