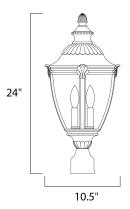

## **MEASUREMENTS** DIMENSION

DIMMABLE

: 10.5" L x 10.5" W x 24" H HANGING WEIGHT : 6.6 lb