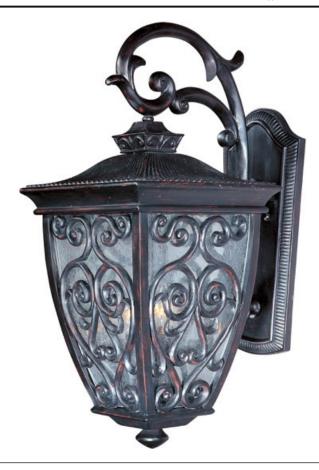

## **PRODUCT DESCRIPTION**

Maxim Lighting's Newbury VX Collection is made with Vivex, a material twice the strength of resin, is non-corrosive, UV resistant and backed with a 5-Year Limited Warranty. Newbury VX features our Oriental Bronze finish and Seedy glass.