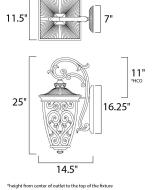

## **MEASUREMENTS**

| DIMENSION     | : 11.5" W x 25" H x 14.5" Ext                      |
|---------------|----------------------------------------------------|
| BACK PLATE    | : 7" W x 16.25" H x 11" HCO                        |
| HANGING WEIGH | T : 14.33 lb                                       |
| LAMPING       |                                                    |
| INPUT VOLTAGE | : 120V                                             |
| LUMENS        | : 0 Rated                                          |
| BULB          | : 3 x 40W Incandescent E12 Candelabra , 180W Total |
| BULB INCLUDED | : (Not Included)                                   |
| DIMMABLE      | : Yes                                              |
|               |                                                    |