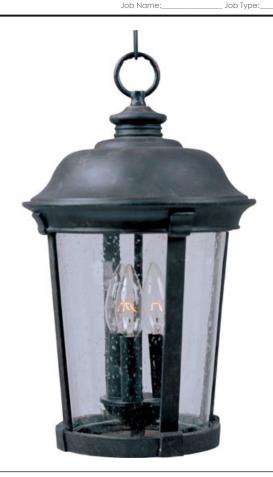

### **PRODUCT DESCRIPTION**

Maxim Lighting's Dover VX Collection is made with Vivex, a material twice the strength of resin, is non-corrosive, UV resistant and backed with a 5-Year Limited Warranty. Dover VX features our Bronze finish and Seedy glass.

### **GLASS**

Seedy CD

### **LAMPING**

INPUT VOLTAGE : 120V **LUMENS** 

**BULB** : 3 x 40W Incandescent E12 Candelabra , 120W Total

BULB INCLUDED : (Not Included)

DIMMABLE : Yes