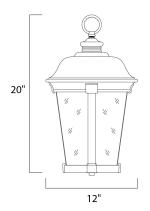

# **MEASUREMENTS**

**DIMENSION** : 12" L x 12" W x 20" H

MAX OAH : 95" OAH : 9.37 lb HANGING WEIGHT