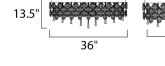

# **MEASUREMENTS**

20"

DIMENSION : 36" L x 20" W x 13.5" H

HANGING WEIGHT : 44 lb

LAMPING

INPUT VOLTAGE : 120V **LUMENS** : 5,520 Rated

**BULB** : 23 x 25W Xenon G9 , 575W Total

**BULB INCLUDED** : (Included)