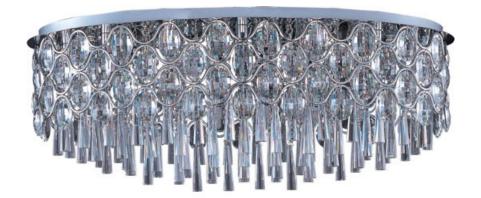

### PRODUCT DESCRIPTION

Definitely not your grandmother's crystal, the Jewel Collection transforms an elegant gem into a bold design formed of bent steel, undulating patterns, and a Polished Chrome finish. The substantial Beveled Crystals sparkle like jewel pendants, while the internal crystal beads delicately reflect the light from the xenon lamps included with each fixture.

# **MEASUREMENTS**

20"

DIMENSION : 36" L x 20" W x 13.5" H

HANGING WEIGHT : 44 lb

LAMPING

INPUT VOLTAGE : 120V **LUMENS** : 5,520 Rated

**BULB** : 23 x 25W Xenon G9 , 575W Total

**BULB INCLUDED** : (Included)