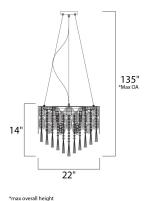

## MEASUREMENTS

DIMENSION : 22 MAX OAH : 14 HANGING WEIGHT : 36 LAMPING INPUT VOLTAGE : 120V LUMENS : 4,800 BULB : 2 x 25 BULB INCLUDED : (Includ DIMMABLE : Yes COLOR\_TEMP : 2900K

: 22" W x 14" H : 140.2" OAH : 36.74 lb : 120V : 4.800 Rated

: 2 x 25W Xenon G9 , 500W Total : (Included) : Yes