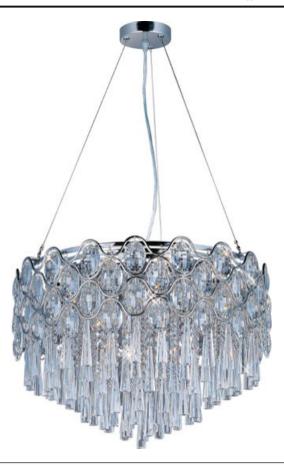

## **PRODUCT DESCRIPTION**

Definitely not your grandmother's crystal, the Jewel Collection transforms an elegant gem into a bold design formed of bent steel, undulating patterns, and a Polished Chrome finish. The substantial Beveled Crystals sparkle like jewel pendants, while the internal crystal beads delicately reflect the light from the xenon lamps included with each fixture.