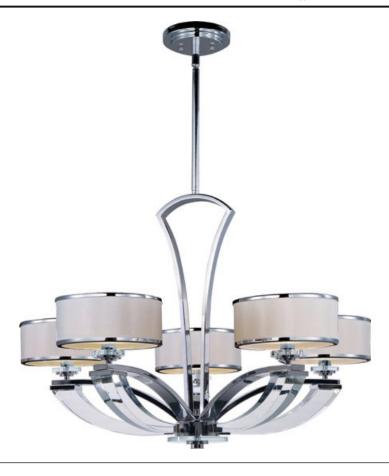

## **PRODUCT DESCRIPTION**

Metro collection features heavy gauge metal tubing finished in high Polished Chrome bent in a gentle arc to meet a solid Beveled Crystal support that gives form to its classic design. Low profile White drum shades trimmed in Polished Chrome metal are illuminated by a xenon light source.