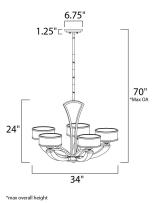

## MEASUREMENTS

DIMENSION

LUMENS

DIMMABLE

BULB

| DIMENSION      | : 34" W × 24" H               |
|----------------|-------------------------------|
| MAX OAH        | : 70" OAH                     |
| CANOPY         | : 6.75" W x 1.25" H x 6.75" L |
| HANGING WEIGHT | : 34.32 lb                    |
| LAMPING        |                               |
| INPUT VOLTAGE  | : 120V                        |
|                | · 2 250 Rated                 |