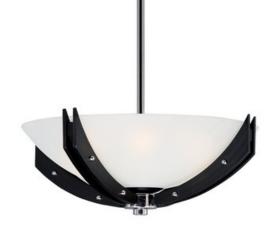

1,960 Rated Lumens

Input Voltage: 120

Canopy Length ht 6.00''

Finish: Black / Wenge BKWE

Glass: Clear CL

Material: Steel+Wood+Glass

**Certification:** 

Dry Location