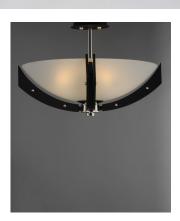

1,960 Rated Lumens

Input Voltage: 120

Canopy Length ht 6.00''

Finish: Black / Wenge BKWE

Glass: Clear CL

Material: Steel+Wood+Glass

**Certification:** 

Dry Location