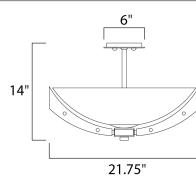

|          | Measurements:  |
|----------|----------------|
|          | <u>Length</u>  |
|          | 21.75''        |
|          | Max OAH        |
|          | 56.00''        |
| <i> </i> | Hanging Weight |
|          | 17.10 lb       |
|          |                |
|          |                |

## Lamping:

4.00 of Bulbs 40W

160 total watt

Dimmable : Yes

| <u>Width</u> | <u>Height</u> |
|--------------|---------------|
| 21.75''      | 14.00''       |
| Min OAH      |               |
| 14.00''      |               |
| Canopy Width | Canopy Heigh  |
| 6.00''       | 0.75''        |