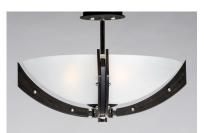

1,960 Rated Lumens

Input Voltage: 120

Canopy Length ht 6.00''

Finish: Black / Wenge BKWE

Glass: Clear CL

Material: Steel+Wood+Glass

**Certification:** 

Dry Location