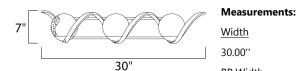

Comments:

| <u>Width</u>    | <u>Height</u>      | Extension |
|-----------------|--------------------|-----------|
| 30.00''         | 7.00''             | 8.00''    |
| <u>BP Width</u> | <u>BP Height</u>   |           |
| 4.25''          | 4.25''             |           |
| Hanging Weight  |                    |           |
| 10.60 lb        |                    |           |
|                 |                    |           |
| Lamping:        |                    |           |
| 3.00 of Bulbs   |                    |           |
| 40W             |                    |           |
| 120 total watt  |                    |           |
|                 | Input Voltage: 120 |           |
| Dimmable : Yes  |                    |           |