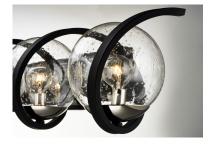

Comments:

| <u>Width</u>    | <u>Height</u>      | Extension |
|-----------------|--------------------|-----------|
| 30.00''         | 7.00''             | 8.00''    |
| <u>BP Width</u> | <u>BP Height</u>   |           |
| 4.25''          | 4.25''             |           |
| Hanging Weight  |                    |           |
| 10.60 lb        |                    |           |
|                 |                    |           |
| Lamping:        |                    |           |
| 3.00 of Bulbs   |                    |           |
| 40W             |                    |           |
| 120 total watt  |                    |           |
|                 | Input Voltage: 120 |           |
| Dimmable : Yes  |                    |           |

## Finish:

Black / Polished Nickel BKPN

**Glass:** Seedy CD

Material:

Steel+Glass

Certification:

Damp Location