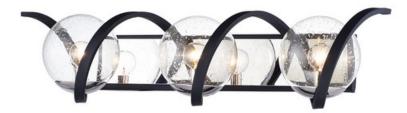

Comments:

| <u>Width</u>    | <u>Height</u>      | Extension |
|-----------------|--------------------|-----------|
| 30.00''         | 7.00''             | 8.00''    |
| <u>BP Width</u> | <u>BP Height</u>   |           |
| 4.25''          | 4.25''             |           |
| Hanging Weight  |                    |           |
| 10.60 lb        |                    |           |
|                 |                    |           |
| Lamping:        |                    |           |
| 3.00 of Bulbs   |                    |           |
| 40W             |                    |           |
| 120 total watt  |                    |           |
|                 | Input Voltage: 120 |           |
| Dimmable : Yes  |                    |           |

## Finish:

Black / Polished Nickel BKPN

**Glass:** Seedy CD

Material:

Steel+Glass

Certification:

Damp Location