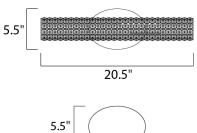

Quantity:

|       | Measurements:                                                                            |                 |              |            |                        |               | Finish:            |                 |  |
|-------|------------------------------------------------------------------------------------------|-----------------|--------------|------------|------------------------|---------------|--------------------|-----------------|--|
|       | <u>Height</u>                                                                            |                 | <u>Width</u> |            | Extension              |               | Polished Chrome PC |                 |  |
|       | 5.50''                                                                                   |                 | 20.50''      |            | 5.00''                 |               |                    |                 |  |
| 20.5" | BP Height                                                                                | <u>BP Width</u> |              |            |                        | Glass:        |                    |                 |  |
|       | 9.00''                                                                                   |                 | 5.25''       |            |                        |               | Beveled Crystal BC |                 |  |
|       | Hanging Weight                                                                           |                 |              |            |                        |               |                    |                 |  |
|       | 4.80 lb                                                                                  |                 |              |            |                        |               | Material:          |                 |  |
|       |                                                                                          |                 |              |            |                        |               | Steel + Cr         | ystal           |  |
| 9"    | Lamping:                                                                                 |                 |              |            |                        |               |                    |                 |  |
|       | LED PCB LED 560 Rated Lumens                                                             |                 |              |            |                        |               | Certificat         | ion:            |  |
|       | 1.00 8W PCB LED 30                                                                       |                 |              |            | 3000 Color Temperature |               | Damp Location      |                 |  |
|       | 8 total watt 80+ CRI<br>Dimmable : Standard Triac/Lutron® or<br>Leviton® CL<br>Shipping: |                 |              |            |                        |               | ·                  |                 |  |
|       |                                                                                          |                 |              |            |                        |               | Addition           | al:             |  |
|       |                                                                                          |                 |              |            |                        |               | PCB LED (          |                 |  |
|       |                                                                                          |                 |              |            |                        |               |                    | Direction: Both |  |
|       | Carton Weight                                                                            | Carton Width    |              | Carton He  | abt                    | Carton Length |                    |                 |  |
|       | 6.24 lb                                                                                  | 8.07''          |              | 8.27''     | ligni                  | 24.02''       |                    |                 |  |
|       |                                                                                          | UPC             |              |            |                        | 24.02         |                    |                 |  |
|       | Master Pack Qty                                                                          |                 |              | <u>UPS</u> |                        |               |                    |                 |  |
|       | 1.0000                                                                                   | 78320912283     | 3            | Yes        |                        |               |                    |                 |  |
|       |                                                                                          |                 |              |            |                        |               |                    |                 |  |