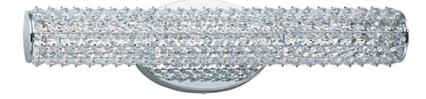

Quantity:

|       | Measurements:                                                                            |                 |              |            |                        |               | Finish:            |                 |  |
|-------|------------------------------------------------------------------------------------------|-----------------|--------------|------------|------------------------|---------------|--------------------|-----------------|--|
|       | <u>Height</u>                                                                            |                 | <u>Width</u> |            | Extension              |               | Polished Chrome PC |                 |  |
|       | 5.50''                                                                                   |                 | 20.50''      |            | 5.00''                 |               |                    |                 |  |
| 20.5" | BP Height                                                                                | <u>BP Width</u> |              |            |                        | Glass:        |                    |                 |  |
|       | 9.00''                                                                                   |                 | 5.25''       |            |                        |               | Beveled Crystal BC |                 |  |
|       | Hanging Weight                                                                           |                 |              |            |                        |               |                    |                 |  |
|       | 4.80 lb                                                                                  |                 |              |            |                        |               | Material:          |                 |  |
|       |                                                                                          |                 |              |            |                        |               | Steel + Cr         | ystal           |  |
| 9"    | Lamping:                                                                                 |                 |              |            |                        |               |                    |                 |  |
|       | LED PCB LED 560 Rated Lumens                                                             |                 |              |            |                        |               | Certificat         | ion:            |  |
|       | 1.00 8W PCB LED 30                                                                       |                 |              |            | 3000 Color Temperature |               | Damp Location      |                 |  |
|       | 8 total watt 80+ CRI<br>Dimmable : Standard Triac/Lutron® or<br>Leviton® CL<br>Shipping: |                 |              |            |                        |               | ·                  |                 |  |
|       |                                                                                          |                 |              |            |                        |               | Addition           | al:             |  |
|       |                                                                                          |                 |              |            |                        |               | PCB LED (          |                 |  |
|       |                                                                                          |                 |              |            |                        |               |                    | Direction: Both |  |
|       | Carton Weight                                                                            | Carton Width    |              | Carton He  | abt                    | Carton Length |                    |                 |  |
|       | 6.24 lb                                                                                  | 8.07''          |              | 8.27''     | ligni                  | 24.02''       |                    |                 |  |
|       |                                                                                          | UPC             |              |            |                        | 24.02         |                    |                 |  |
|       | Master Pack Qty                                                                          |                 |              | <u>UPS</u> |                        |               |                    |                 |  |
|       | 1.0000                                                                                   | 78320912283     | 3            | Yes        |                        |               |                    |                 |  |
|       |                                                                                          |                 |              |            |                        |               |                    |                 |  |