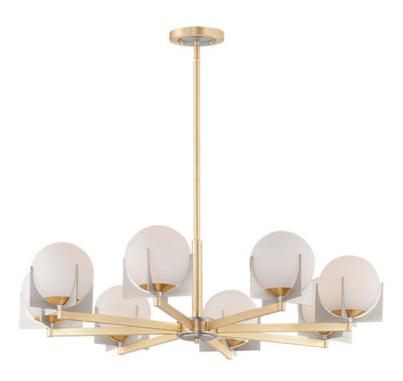

### PRODUCT DESCRIPTION

A homage to Mid-Century Modern design, the Finn collection features large Satin White opal glass shades on a contemporary finish combination of Satin Brass and Brushed Platinum. The glass shades are embraced by laser cut fins to create a clean, yet dramatic look.

#### **MEASUREMENTS**

DIMENSION : 36" L x 36" W x 11" H

MAX OAH : 55" OAH

CANOPY : 4.75" W x 0.75" H x 4.75" L

HANGING WEIGHT : 18.99 lb

LAMPING

INPUT VOLTAGE : 120V

BULB : 8 x 40W Incandescent E12 Candelabra , 320W Total

### **FINISHES OPTION**

Satin Brass / Brushed Platinum

# GLASS

Satin White SW

#### MATERIAL

Steel + Glass