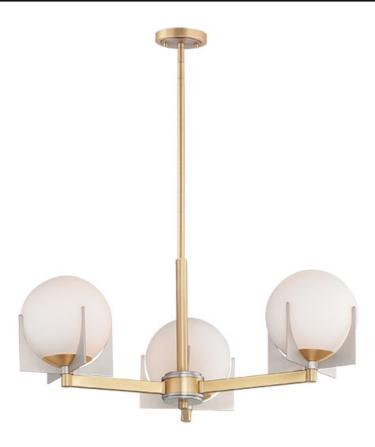

### PRODUCT DESCRIPTION

A homage to Mid-Century Modern design, the Finn collection features large Satin White opal glass shades on a contemporary finish combination of Satin Brass and Brushed Platinum. The glass shades are embraced by laser cut fins to create a clean, yet dramatic look.

#### **MEASUREMENTS**

DIMENSION : 22" L x 22" W x 11" H

MAX OAH : 55" OAH

: 4.75" W x 0.75" H x 4.75" L CANOPY

HANGING WEIGHT : 5.73 lb

LAMPING

INPUT VOLTAGE : 120V

: 3 x 40W Incandescent E12 Candelabra , 120W Total BULB

#### **FINISHES OPTION**

Satin Brass / Brushed Platinum

### **GLASS**

Satin White SW