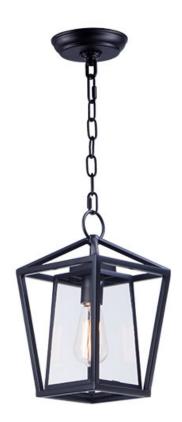

#### PRODUCT DESCRIPTION

This frame inside a frame design is the perfect update to this classically inspired outdoor lantern. Durable stainless steel construction is finished in Black and supports an inner frame of Clear panels of glass for a crisp and clean appearance.

### **FINISHES OPTION**

Black BK

GLASS Clear CL

MATERIAL Stainless steel