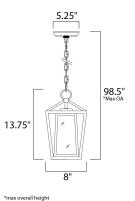

#### MEASUREMENTS

| DIMENSION      |
|----------------|
| BACK PLATE OAH |
| CANOPY         |
| HANGING WEIGHT |

LAMPING

| INPUT VOLTAGE | :120V      |
|---------------|------------|
| LUMENS        | : 0 Rated  |
| BULB          | : 1 x 100W |
| DIMMABLE      | : Dimmable |
|               |            |

## : 13.75" L x 8." W x 13.75" H : 98.5" OAH : 5.25" W x 1." H x 5.25" L : 3.1 lb

120V 0 Rated 1 x 100W (NOT INCLUDED), 100W Total Dimmable