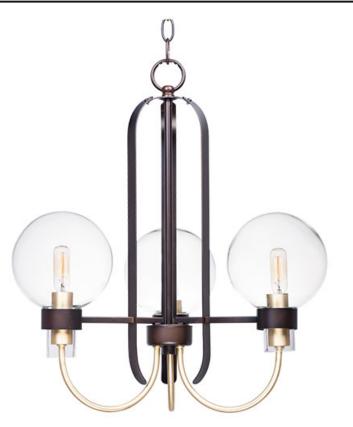

## **PRODUCT DESCRIPTION**

This classic Mid Century Modern design features a frame finished in a combination of Bronze and Satin Brass. The arms terminate at rings that support Clear heavy blown glass shades which were prevalent in this era.

: 57." OAH x 17." OAH

FINISHES OPTION Bronze / Satin Brass BZSBR

GLASS Clear CL

MATERIAL Steel + Glass

RATINGS Dry Location Dimmable