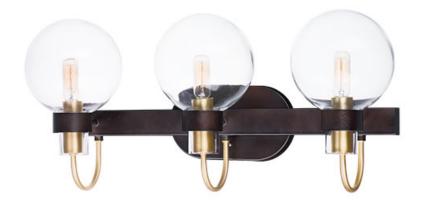

## **PRODUCT DESCRIPTION**

This classic Mid Century Modern design features a frame finished in a combination of Bronze and Satin Brass. The arms terminate at rings that support Clear heavy blown glass shades which were prevalent in this era.

## **MEASUREMENTS**

DIMENSION BACK PLATE OAH HANGING WEIGHT

: 10." OAH x 7.88" W : 5.36 lb

## FINISHES OPTION

Bronze / Satin Brass BZSBR

GLASS Clear CL

MATERIAL Steel + Glass

RATINGS Dry Location Dimmable

ADDITIONAL INSTALL UP/DOWN: Up OPERATING TEMPERATURE: -20°C (-4°F), 40°C (104°F)

Always consult a qualified electrician before installing any lighting product.