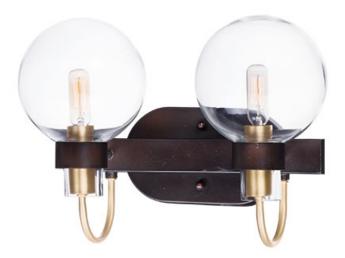

## PRODUCT DESCRIPTION

This classic Mid Century Modern design features a frame finished in a combination of Bronze and Satin Brass. The arms terminate at rings that support Clear heavy blown glass shades which were prevalent in this era.

## **MEASUREMENTS**

DIMENSION : 16." W x 10.5" H x 8." Ext BACK PLATE OAH : 10." OAH x 7.88" W

HANGING WEIGHT : 5.36 lb

#### **FINISHES OPTION**

Bronze / Satin Brass BZSBR

## GLASS

Clear CL

## MATERIAL

Steel + Glass