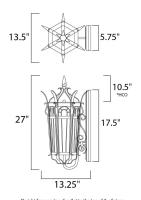

# MEASUREMENTS

DIMENSION : 13.5" W x 27" H x 13.25" Ext BACK PLATE : 5.75" W x 17.5" H x 10.5" HCO

HANGING WEIGHT : 18.04 lb

LAMPING

INPUT VOLTAGE : 120V LUMENS : 0 Rated

BULB : 3 x 60W Incandescent E12 Candelabra , 180W Total