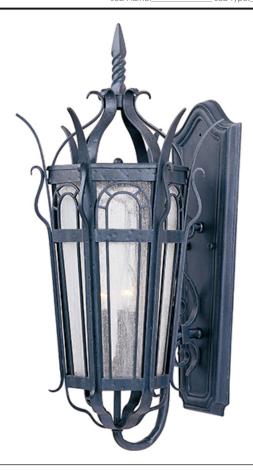

### PRODUCT DESCRIPTION

Made with the same attention to quality and durability as craftsmen used ages ago, the Cathedral forged-iron collection in a powder-coated Country Forge finish is built to last. The clear Seedy glass adds authenticity to this look.

#### **FINISHES OPTION**

Country Forge

#### GLASS

Seedy CD

#### MATERIAL

Forged Steel