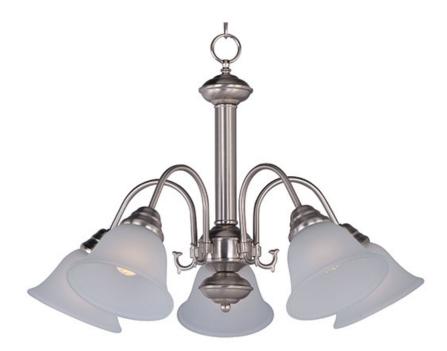

### PRODUCT DESCRIPTION

Maxim Lighting's commitment to both the residential lighting and the home building industries will assure you a product line focused on your basic lighting needs. With the Malaga collection you will find quality lighting that is well designed, well priced and readily available.

### LAMPING

INPUT VOLTAGE : 120V LUMENS : 0 Rated

BULB : 5 x 60W Incandescent E26 Medium , 300W Total

BULB INCLUDED : (Not Included)

DIMMABLE : Yes

# GLASS

Frosted FT

# MATERIAL

Steel, Glass