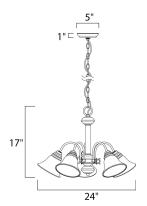

### PRODUCT DESCRIPTION

Maxim Lighting's commitment to both the residential lighting and the home building industries will assure you a product line focused on your basic lighting needs. With the Malaga collection you will find quality lighting that is well designed, well priced and readily available.



#### **MEASUREMENTS**

DIMENSION : 24" W x 17" H HANGING WEIGHT : 10.72 lb

### LAMPING

INPUT VOLTAGE : 120V LUMENS : 0 Rated

BULB : 5 x 60W Incandescent E26 Medium , 300W Total

BULB INCLUDED : (Not Included)

DIMMABLE : Yes

### **FINISHES OPTION**



# GLASS

Frosted FT

# MATERIAL

Steel, Glass

### **RATINGS**

cETLus Dry Location



### **ADDITIONAL**

RATED LIFE 2500 Hours OPERATING TEMPERATURE: -20°C (-4°F), 40°C (104°F)

Always consult a qualified electrician before installing any lighting product.



WESTERN DISTRIBUTION CENTER (HEADQUARTER)
253 NORTH VINELAND AVE I CITY OF INDUSTRY, CA 91746

# EASTERN DISTRIBUTION CENTER

4200 SHIRLEY DR. I ATLANTA, GA 30336

P. 626.956.4200 | F. 626.956.4225 | maximlighting.com