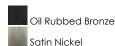

Quantity:



## PRODUCT DESCRIPTION

Maxim Lighting's commitment to both the residential lighting and the home building industries will assure you a product line focused on your basic lighting needs. With the Malaga collection you will find quality lighting that is well designed, well priced and readily available.



# **MEASUREMENTS**

DIMENSION : 6" W x 6.5" H x 9" Ext MAX OAH : 4.13" W x 6.13" H

HANGING WEIGHT : 1.5 lb

## LAMPING

INPUT VOLTAGE : 120V LUMENS : 0 Rated

BULB : 1 x 60W Incandescent E26 Medium , 60W Total

**BULB INCLUDED** : (Not Included)

DIMMABLE : Yes

## **FINISHES OPTION**



# GLASS

Marble MR

## MATERIAL

Glass, Steel

## **RATINGS**

**CETLUS** 

Damp Location







## **ADDITIONAL**

INSTALL UP/DOWN: Up/Down RATED LIFE 2500 Hours **OPERATING TEMPERATURE:** -20°C (-4°F), 40°C (104°F)

Always consult a qualified electrician before installing any lighting product.



# WESTERN DISTRIBUTION CENTER (HEADQUARTER)