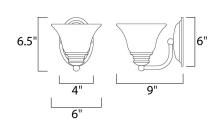

# **MEASUREMENTS**

DIMENSION : 6" W x 6.5" H x 9" Ext MAX OAH : 4.13" W x 6.13" H

HANGING WEIGHT : 1.5 lb