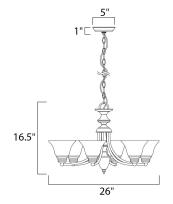

# **MEASUREMENTS**

DIMENSION : 26" L x 26" W x 16.5" H

HANGING WEIGHT : 10.58 lb

LAMPING

INPUT VOLTAGE : 120V LUMENS : 0 Rated

BULB : 6 x 60W Incandescent E26 Medium , 360W Total

BULB INCLUDED : (Not Included)