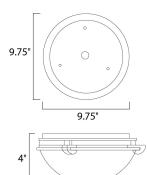

#### **MEASUREMENTS**

: 12.5" L x 12.5" W x 4" H DIMENSION

HANGING WEIGHT : 2.76 lb

LAMPING

INPUT VOLTAGE : 120V LUMENS : 0 Rated

: 2 x 60W Incandescent E26 Medium , 120W Total **BULB** 

**BULB INCLUDED** : (Not Included)