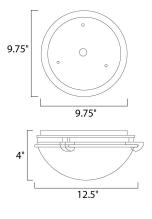

**MEASUREMENTS** 

DIMENSION

LUMENS

BULB

: 12.5" L x 12.5" W x 4" H HANGING WEIGHT : 2.76 lb