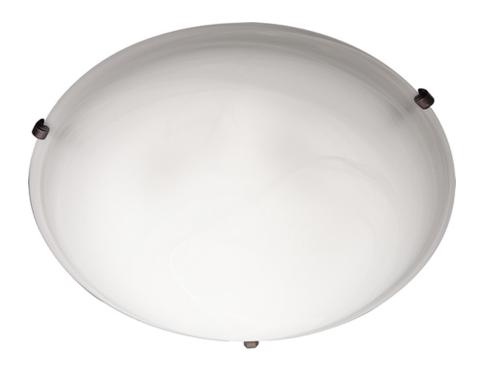

## **PRODUCT DESCRIPTION**

Maxim Lighting's commitment to both the residential lighting and the home building industries will assure you a product line focused on your basic lighting needs. With the Malaga collection you will find quality lighting that is well designed, well priced and readily available.

## FINISHES OPTION

GLASS Marble MR

MATERIAL Glass, Steel

RATINGS cETLus Damp Location

ADDITIONAL RATED LIFE 2500 Hours OPERATING TEMPERATURE: -20°C (-4°F), 40°C (104°F)

Always consult a qualified electrician before installing any lighting product.