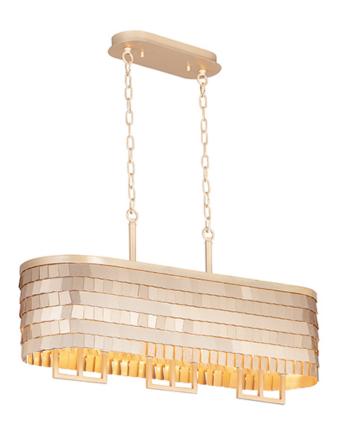

## PRODUCT DESCRIPTION

Just off the runway this fashionable collection features aluminum panels finished in Brushed Champagne gracefully draped on a contemporary frame finished in a soft Gold. Beautiful by day and elegant in the evening this collection construction emulates the stitching of a dress.