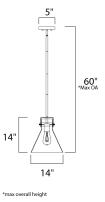

### MEASUREMENTS

DIMENSION

MAX OAH

CANOPY

LAMPING

BULB

: 14" L x 14" W x 60" H : 60" OAH : 5" W x 1" H x 5" L

HANGING WEIGHT : 7.94 lb