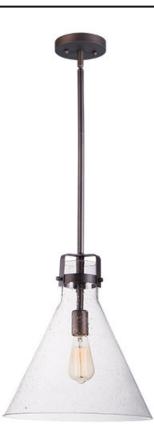

### **PRODUCT DESCRIPTION**

This nautical-inspired collection features Clear Seedy glass cones suspended by a yoke frame. The clear glass offers abundant lighting and compliments the styling of the fixture. Make it a more industrial look by adding filament E26 light bulbs.

## FINISHES OPTION

GLASS Seedy CD

MATERIAL Steel, Glass