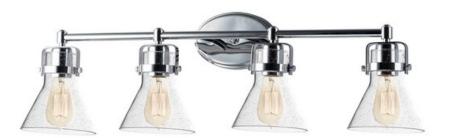

#### PRODUCT DESCRIPTION

This nautical-inspired collection features Clear Seedy glass cones suspended by a yoke frame. The clear glass offers abundant lighting and compliments the styling of the fixture. Make it a more industrial look by adding filament E26 light bulbs.

#### LAMPING

INPUT VOLTAGE : 120V

**BULB** : 4 x 60W Incandescent E26 Medium, 240W Total

**BULB INCLUDED** : (Not Included)

DIMMABLE : Yes LIGHTING\_DIRECTION: Down

# MATERIAL

Steel, Glass