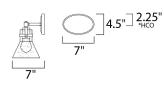

## **MEASUREMENTS**

DIMENSION : 33" W x 10" H x 7" Ext **BACK PLATE** : 7" W x 4.5" H x 2.25" HCO

HANGING WEIGHT : 6.6 lb