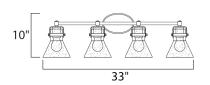

## **MEASUREMENTS**

DIMENSION : 33" W x 10" H x 7" Ext **BACK PLATE** : 7" W x 4.5" H x 2.25" HCO

HANGING WEIGHT : 6.6 lb