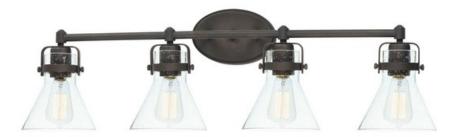

## **PRODUCT DESCRIPTION**

This nautical-inspired collection features Clear Seedy glass cones suspended by a yoke frame. The clear glass offers abundant lighting and compliments the styling of the fixture. Make it a more industrial look by adding filament E26 light bulbs.