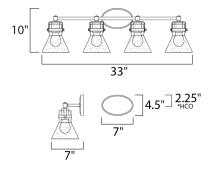

\*height from center of outlet to the top of the fixture

## MEASUREMENTS

HANGING WEIGHT

DIMENSION

BACK PLATE

: 33.25" W x 10" H x 7" Ext : 7" W x 4.5" H x 2.25" HCO : 6.6 lb

 LAMPING

 INPUT VOLTAGE
 : 120V

 BULB
 : 4 x 60W Incandescent E26 Medium , 240W Total