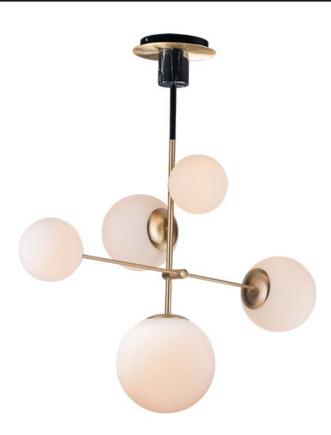

## PRODUCT DESCRIPTION

Inspired by both Mid Century Modern and Scandinavian Contemporary this collection spans a large breadth of today's interior design. Straight tubing finished in Satin Brass supports hand blown Satin White cased glass globes. Black accents of metal and Black marble add dramatic detail and upscale appeal.