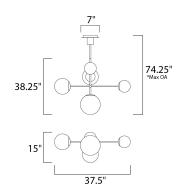

\*max overall height

## **MEASUREMENTS**

DIMENSION : 37.5" L x 15." W x 38.25" H

BACK PLATE OAH : 74.25" OAH x 32.25" OAH

CANOPY : 7." W x 1." H x 7." L

HANGING WEIGHT : 17.97 lb