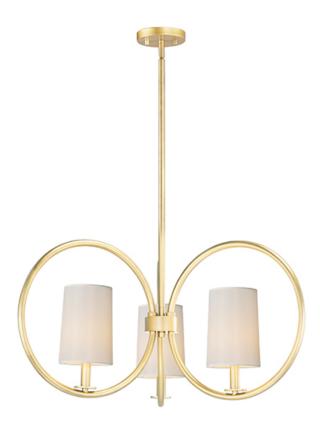

### PRODUCT DESCRIPTION

Heavy gauge rings are painted in Natural Aged Brass for a traditional approach to contemporary design. Nested in the center of each ring is a tall profile Off White fabric shade which casts soft light into the room and projects ample light to the surface below.

#### **MEASUREMENTS**

DIMENSION : 30" W x 14.5" H MAX OAH : 54" OAH

CANOPY : 5" W x 0.75" H x 5" L

HANGING WEIGHT : 7.08 lb

## LAMPING

INPUT VOLTAGE : 120V

BULB : 3 x 60W Incandescent E12 Candelabra , 180W Total

BULB INCLUDED : (Not Included)

DIMMABLE : Y

## MATERIAL

Steel, Fabric