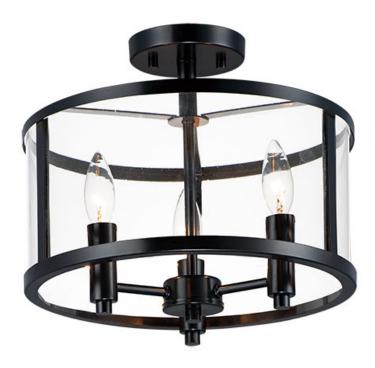

### **PRODUCT DESCRIPTION**

This collection of forever classic designs are available in both Satin Nickle and Black finishes with Clear glass. These fixtures were designed to install easily and priced to work in builder packages.

## **LAMPING**

INPUT VOLTAGE : 120V

BULB : 3 x 60W Incandescent E12 Candelabra , 180W Total

**BULB INCLUDED** : (Not Included)

DIMMABLE : Yes

### **GLASS**

Clear CL

# MATERIAL

Steel, Glass