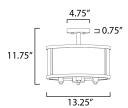

### **MEASUREMENTS**

DIMENSION : 13.25" L x 13.25" W x 11.75" H CANOPY : 4.75" W x 0.75" H x 4.75" L

HANGING WEIGHT : 5.47 lb