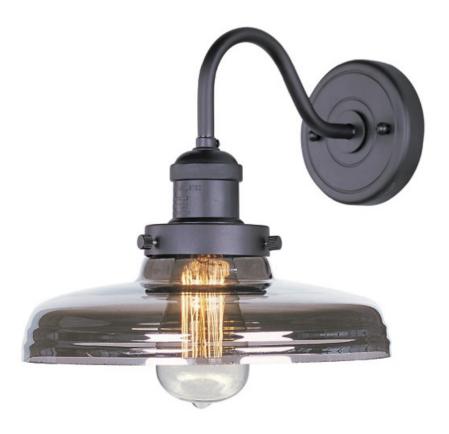

## PRODUCT DESCRIPTION

Small pendants reminiscent of yesteryear are available in your choice of Bronze, Antique Copper, Satin Nickel, and Polished Nickel. In addition to the numerous metal shades, glass shades in Clear, Mirror Smoke, and Satin White are also offered. The optional Antique Replica light bulb adds to the authentic look.

## **GLASS**

Mirror Smoke MSK