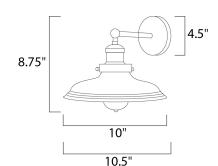

#### **MEASUREMENTS**

DIMENSION : 10" W x 8.75" H x 10.5" Ext

MAX OAH : 4.5" W x 4.5" H

HANGING WEIGHT : 4.4 lb