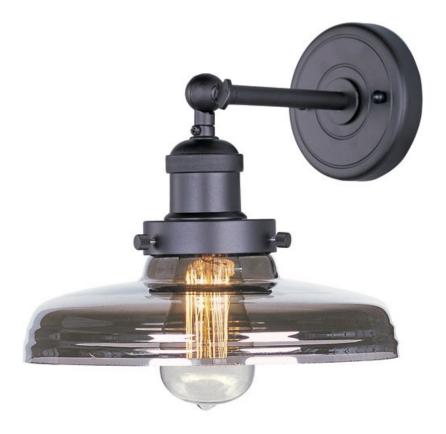

## PRODUCT DESCRIPTION

Small pendants reminiscent of yesteryear are available in your choice of Bronze, Antique Copper, Satin Nickel, and Polished Nickel. In addition to the numerous metal shades, glass shades in Clear, Mirror Smoke, and Satin White are also offered. The optional Antique Replica light bulb adds to the authentic look.

#### **FINISHES OPTION**

Antique Copper

Bronze

Polished Nickel

Satin Nickel

GLASS

Mirror Smoke MSK

MATERIAL