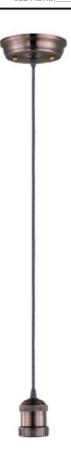

# **PRODUCT DESCRIPTION**

Small pendants reminiscent of yesteryear are available in your choice of Bronze, Antique Copper, Satin Nickel, and Polished Nickel. In addition to the numerous metal shades, glass shades in Clear, Mirror Smoke, and Satin White are also offered. The optional Antique Replica light bulb adds to the authentic look.

#### **FINISHES OPTION**

Antique Copper

Satin Nickel