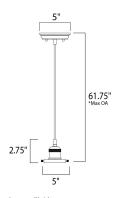

## **MEASUREMENTS**

DIMENSION : 5" L x 5" W x 2.75" H

MAX OAH : 61.75" OAH

CANOPY : 5" W x 1.25" H x 5" L

HANGING WEIGHT : 1.5 lb