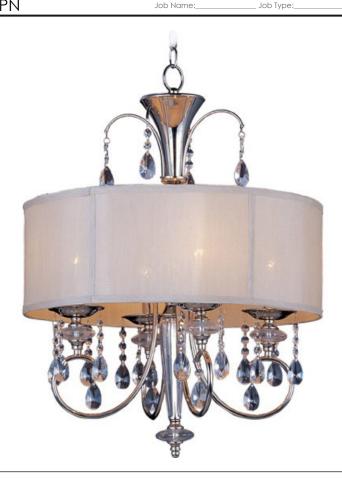

## PRODUCT DESCRIPTION

Tradition with a twist, the Montgomery collection's Polished Nickel finish gleams with its curves and delicate arcs. Clear Glass and carefully cut crystals add sparkle. The pendant and semi-flush fixtures include a Blush fabric shade that diffuses the light and warms the glow.

## **MEASUREMENTS**

DIMENSION : 22." W x 27." H HANGING WEIGHT : 7.35 lb

## **FINISHES OPTION**

Polished Nickel PN

## **GLASS**

Clear CL

## MATERIAL

Steel